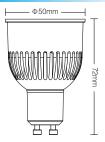

### 6W GU10 RGB+CCT LED Spotlight

Model No.: FUT106 Power: 6W Voltage: 100-240V~ 50/60Hz Rated Current: 0.11A Working Temp.:-10~40°C Color Temp.: 2700K~6500K Luminous Efficiency: 90LM/W Luminous Flux: 550LM CRI: >80 PF: 0.55 Lifespan: 50000h Beam Angle: 30° RF: 2.4GHz Control Distance: 30m Product Weight: 69g