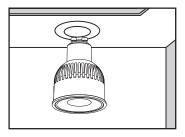

# Step 1

Put the light bulb in the suitable lighting fixture.

For lamps with a weight significantly higher than that of the lamps for which they are a replacement, attention should be drawn to the fact that the increased weight may reduce the mechanical stability of certain luminaires and lampholders and may impair contact making and lamp retention.