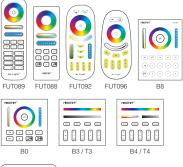

# Step 2: Link/Unlink

Compatible with these remote controls ( Purchased separately)

WI -Box1

Lighting can be working after linking with remote; for more details, pls read the remote instruction.