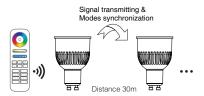

## Signal transmitting & Modes synchronization

# Signal transmitting

One lighting fixture can transmit the signals from the remote control to another lighting fixture within 30m, as long as there is a lighting fixture within 30m, the remote control distance can be limitless.

# Modes synchronization

Different lighting fixture can work synchronously when they are started at different times, controlled by the same remote, under same dynamic mode and within 30m distance.