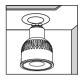

## 6W GU10 Dual White LED Spotlight Model No.: FUT107

#### **Features**



Color temperature adjustable



Dimmable control



Signal transmitting



2.4G RF wireless transmission technology



Remote control Control distance 30m



Smartphone APP control (2.4GHz gateway is needed)



Support third party voice control (2.4GHz gateway is needed)

#### Instructions



# 6W GU10 Dual White LED Spotlight

Model No.: FUT107

Power: 6W

Voltage: AC100~240V 50/60Hz

Working Temp.:-20~60°C Color Temp.: 2700K~6500K

Luminous Efficiency: 95LM/W

Luminous Flux: 580LM CRI: >80 PF: 0.55

Lifespan: 50000h Beam Angle: 30°

RF: 2.4GHz

Control Distance: 30m

# Step 1

Put the light bulb in the suitable lighting fixture.



# Step 2: Link/Unlink

Compatible with these remote controls ( Purchased separately)









# î∖NOTE:

Lighting can be working after linking with remote; for more details, pls read the remote instruction.

### Signal transmitting

One lighting fixture can transmit the signals from the remote control to another lighting fixture within 30m, as long as there is a lighting fixture within 30m, the remote control distance can be limitless.



#### Attention

- When install the lighting fixtures, pls switch off the power to make sure the safty.
- Please check whether the input voltage supply is in accordance with the lighting fixtures.
- Non-professional user cannot dismantle the lighting fixtures directly, otherwise, it may cause fire and electric shock
- Please do not use lighting fixtures