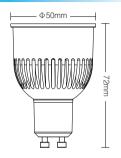

## 6W GU10 Dual White LED Spotlight Model No.: FUT107

# 6W GU10 Dual White LED Spotlight

Model No.: FUT107

Power: 6W

Voltage: AC100~240V 50/60Hz

Working Temp.:-20~60°C Color Temp.: 2700K~6500K

Luminous Efficiency: 95LM/W

Luminous Flux: 580LM CRI: >80 PF: 0.55

Lifespan: 50000h Beam Angle: 30°