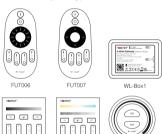

# Step 2: Link/Unlink

Compatible with these remote controls ( Purchased separately)

# î∖NOTE:

Lighting can be working after linking with remote; for more details, pls read the remote instruction.