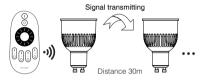

### Signal transmitting

One lighting fixture can transmit the signals from the remote control to another lighting fixture within 30m, as long as there is a lighting fixture within 30m, the remote control distance can be limitless.