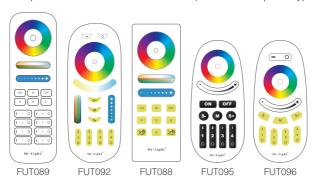

## Link/Unlink

Compatible with these remote controls (Purchased separately)

Lighting can be working after linking with remote; for more details, pls read the remote instruction.