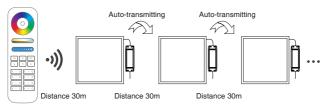

## **Auto-transmitting Diagram**

One strip light driver can transmit the signals from the remote control to another strip light driver within 30m, as long as there is a strip light driver within 30m, the remote control distance can be limitless.

## **Auto-synchronization function**

Different strip light drivert can work synchronously when they are started at different times, controlled by the same remote, under same dynamic mode and with same speed, and within 30m distance.