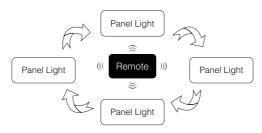

## **Auto-transmitting Diagram**

One strip light driver can transmit the signals from the remote control to another strip light driver within 30m, as long as there is a strip light driver within 30m, the remote control distance can be limitless.

## **Auto-synchronization function**

Different strip light drivert can work synchronously when they are started at different times, controlled by the same remote, under same dynamic mode and with same speed, and within 30m distance.