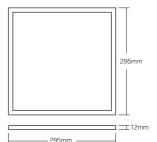

#### **Features**

20W RGB+CCT Panel Light is made of Aluminum Alloy+LGP+diffuser plate. It's with full-sealed design with anti-moisture and anti-mosquito. Beam angle is 160degree: The light is smooth without flickering flare and dark space.

#### **Parameters**

Model No.: FUTL03

Input: AC100~240V 50/60Hz

Power Rating: 20W

Working Temperature: -20~60°C Color temperature: 2700~6500K

Luminous Flux: 1400LM Light Efficiency: 70LM/W

CRI: >80 UGR: <19

Lifespan: 50000h Beam Angle: 160°

Remote Control Distance: 30m

Product Weight: 840g