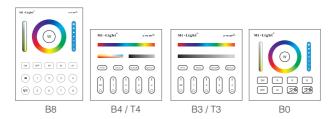

## Link/Unlink

Compatible with these remote controls (Purchased separately)

Lighting can be working after linking with remote; for more details, pls read the remote instruction.