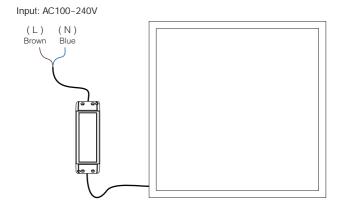

## **Connection Diagram**

#### **Parameters**

Model No.: FUTL03

Input: AC100~240V 50/60Hz

Power Rating: 20W

Working Temperature: -20~60°C Color temperature: 2700~6500K

Luminous Flux: 1400LM Light Efficiency: 70LM/W

CRI: >80 UGR: <19