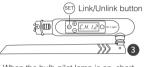

### DMX512 LED Transmitter Link/Unlink

Compatible with DMX512 LED Transmitter (Purchased separately)

1 Choose the zone for the controller by pressing '+' or '-' (e.g. 'CH12' means zone 12)

Switch off the bulb, after 10 When the bulb pilot lamp is on, short seconds switch on again When the bulb pilot lamp is on, short press " 😁 " 3 times within 3 seconds

The bulb blink slowly 3 times, means the linking is done successfully

When the bulb pilot lamp is on, short press " (ET) " 5 times within 3 seconds

The bulb blink quickly 10 times, means the unlinking is done successfully