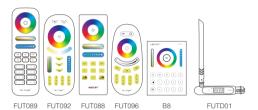

### Link/Unlink

Compatible with these remote controls (Purchased separately)

LED bulb can be working after linking with remote controller or DMX512 transmitter; for more details, please read the remote controller or DMX512 transmitter instruction.