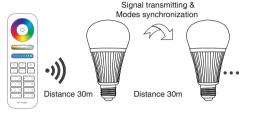

# Signal transmitting

One bulb can transmit the signals from the remote control to another bulb within 30m, as long as there is a bulb within 30m, the remote control distance can be limitless.

### Modes synchronization

Different bulb can work synchronously when they are started at different times, controlled by the same remote, under same dynamic mode and within 30m distance.