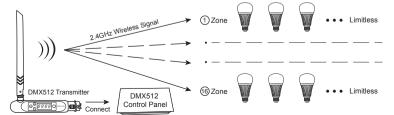

### DMX512 LED Transmitter Link/Unlink

Compatible with DMX512 LED Transmitter (Purchased separately)

1 Choose the zone for the controller by pressing '+' or '-' (e.g. 'CH12' means zone 12)

Switch off the bulb, after 10 When the bulb pilot lamp is on, short seconds switch on again When the bulb pilot lamp is on, short press " 😁 " 3 times within 3 seconds

The bulb blink slowly 3 times, means the linking is done successfully

When the bulb pilot lamp is on, short press " (ET) " 5 times within 3 seconds

The bulb blink quickly 10 times, means the unlinking is done successfully

 $\stackrel{ extsf{L}}{ extsf{L}}$  If the link or unlink failed, please follow the above steps again.

### **DMX512 LED Transmitter Connection Diagram**