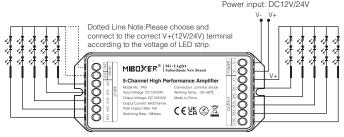

## 4. Application Diagram

Attention: LED strip must be DC12V or 24V.

#### 5. Attention

- Please check whether the input voltage of the constant voltage power supply is in accordance with the controller, and please check the connection of both the cathode and anode, otherwise the controller will be broken.
- Please don't connect wires with power on. Please turn on again only when it is in right connection and no short circuit.