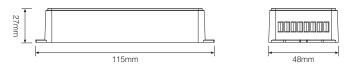

### 3. Specifications

Model No.: PA5 Working Temperature: -20~60°C Input / Output Voltage: DC12V/24V Output Current: 6A/Channel Total Output Max: 15A Switching Rate: 10Mbps Connection: Common anode Size:115\*48\*27mm Weight: 83g