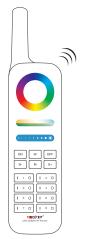

### Link/Unlink

Compatible with "FUT086 remote control" and "WL-433 433MHz gateway" (Purchased separately)

Lighting can be working after linking with remote; for more details, pls read the remote or gateway instruction.

FUT086 433MHz Remote Control