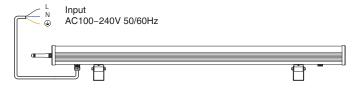

--|------------------------|--------------------|
| 1      | Mardi Gras             | Adjustable         |
| 2      | Automatic color change |                    |
| 3      | Sam                    |                    |
| 4      | Gemstone               |                    |
| 5      | Twilight               |                    |
| 6      | American               |                    |
| 7      | Fat Tuesday            |                    |
| 8      | Party                  |                    |
| 9      | Slow Color Splash      | _                  |

## **Installation Diagram**

 Fix the antenna to the light body, make sure screw it tight









Select the installation place, and fix the base.



4. Adjust the illuminating angle, and tighten the screws.

# **Connection Diagram**



### Link/Unlink

Compatible with "FUT086 remote control" and "WL-433 433MHz gateway" (Purchased separately)



Lighting can be working after linking with remote; for more details, pls read the remote or gateway instruction.



FUT086 433MHz Remote Control



### **Attention**

- When installation, Please switch off power, and switch on power after assuring the correct wiring.
- The light is with waterproof and damp-proof design. Waterproof rate is IP66; it can be working normally in the rain, but cannot work under water.
- 3. The working temperature is  $-20\sim60^{\circ}$ C, please do not install the light on the area over  $60^{\circ}$ C to assure the lifespan.