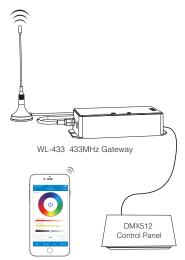

# **Connection Diagram**

### Link/Unlink

Compatible with "FUT086 remote control" and "WL-433 433MHz gateway" (Purchased separately)

Lighting can be working after linking with remote; for more details, pls read the remote or gateway instruction.