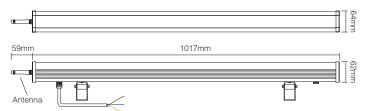

#### RGB+CCT LED Wall Washer Light (LoRa 433MHz)

Model No.: RL1-24L / RL2-48L

#### **Parameters**

Model No.: RL1-24L

Power: 24W

Input Voltage: AC100~240V 50/60Hz Working Temperature: -20~60°C Color Temperature: 2700~6500K PF: >0.9 CRI: >80 Luminous Flux: 1800LM Lifespan: 50000h

Beam Angle: 15\*60° RF: 433MHz

Modulation Method: LoRa spread spectrum

Control Distance: 2000m Illumination Distance: >15m

IP Rate: IP66

Product Weight: 2.45kg

Model No.: RL2-48L

Power: 48W

Input Voltage: AC100~240V 50/60Hz Working Temperature: -20~60°C Color Temperature: 2700~6500K PF: >0.9 CRI: >80

Luminous Flux: 3200LM Lifespan: 50000h Beam Angle: 15\*60° RF: 433MHz

Modulation Method: LoRa spread spectrum

Control Distance: 2000m Illumination Distance: >20m IP Rate: IP66

Product Weight: 2.53kg